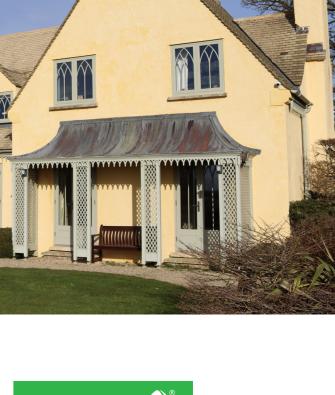

# ENDURING

quality Accoya® windows and doors, for years to come

Manufactured by

## **ACCOYA®** delivers quality that lasts

Accoya turns everything you know about wood on its head.

Through a revolutionary scientific process called acetylation, it modifies wood to give it properties that exceed hardwoods, and other materials such as PVC and aluminium.