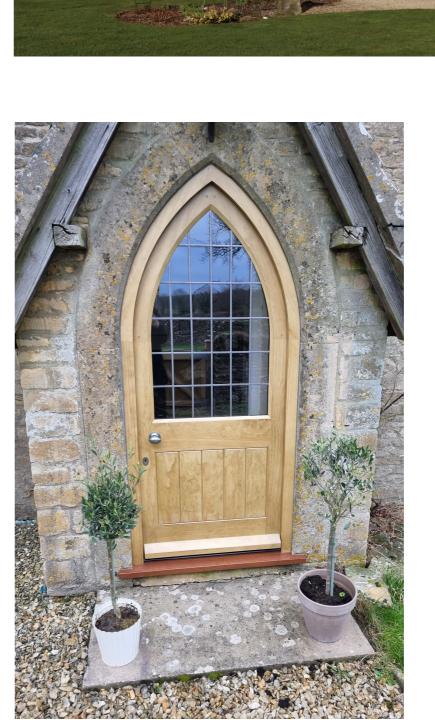

#### About us

Established in Stroud, 1978, GK Joinery started with a simple mission - to manufacture purpose-made, premium timber products for the local Gloucestershire community and construction industry.

We continue to deliver on this by investing in our workshop, employees and technology to ensure we comply with the latest regulations without compromising on traditional aesthetics or craftsmanship.

We are local experts in the manufacture and installation of doors, casement and sliding sash windows, bifold doors and staircases.