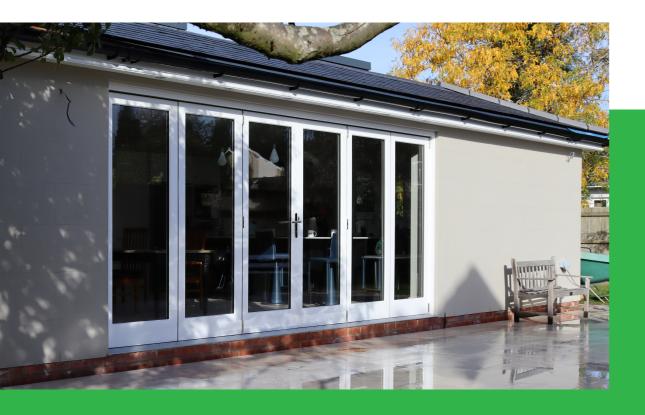

#### Performance

Accoya windows and doors are highly stable and durable. They do not shrink, swell or distort and will open effortlessly all year round. Naturally insulating, and a 40% thermal conductivity improvement over hardwood, they'll help keep your home cosy and your energy bills down. A 50 year warranty also means you'll get to enjoy your windows or doors for a lifetime.

ACCOYA WOOD WARRANTY

HIGHLY STABLE

HIGHLY DURABLE

NATURALLY INSULATING